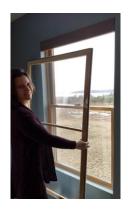

**ENJOY** a warmer home and lower heating bills!

**INSTALL** your inserts in your windows.

WindowDressers Insulating Window Inserts let in light while stopping drafts. Each insert is made of a custom-made pine frame wrapped on each side with tightly-sealed, clear polyolefin film, creating an airspace between the two layers for additional insulation.

The insert is finished with a compressible foam gasket. The foam allows enough give for the inserts to be easily slid into place in the fall and removed in the spring, while holding firmly enough to provide a tight, friction-based seal.

The inserts are installed inside of your existing window frame with **no fasteners required**.

We keep our insert-prices exceptionally low (50%-75% cheaper than commercial products) through our non-profit model of cooperative insert-building.